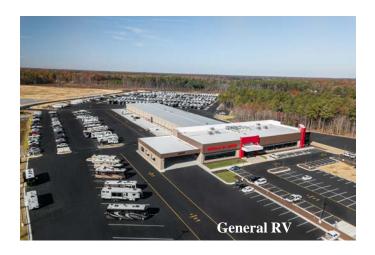

## **CLIENT-DRIVEN**

## WHO WE ARE

Emerald Construction is a Richmond-Based Commercial General Contractor, providing preconstruction, construction management, and design-build services to the Commonwealth since 1993. We have completed over 500 projects including medical, office, industrial, retail, new construction and renovation varying in size from \$500K to \$15+ million. We have a skilled staff of 29 full-time professionals, whose objective is to deliver a construction experience that exceeds your expectations. Our organized, empathetic, and proactive work ethic, also know as our **Client-Driven** approach, has resulted in 85% of projects coming from repeat clients.









## WHAT YOU RECEIVE

- Complimentary Preconstruction Services: thorough take-offs and detailed estimates minimizing unforeseen conditions during construction.
- An award-winning safety program, reflected by an EMR of .89.
- Dedicated supervision to drive safety, schedule, and quality and to mitigate construction interference with your day-to-day business in occupied or phased construction projects.
- Weekly, agenda-lead Owner, Architect and Contractor (OAC) meetings to address RFI's, Submittals, Schedule and any open items, with either the President or the Director of Operations in attendance.
- Proactive construction solutions, any RFI's or other concerns are presented with a potential solution when delivered to the Architect or Owner, considering the schedule and cost impacts.
-